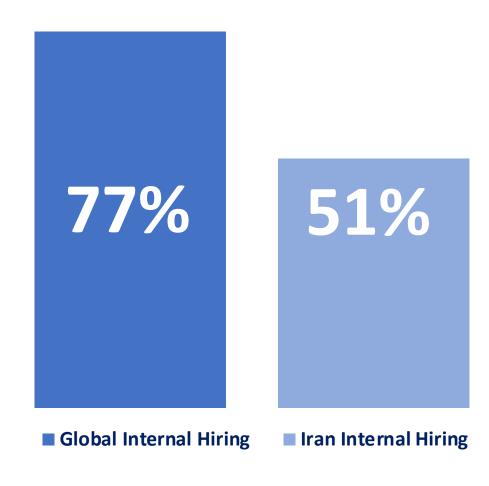

## Why internal Hiring is Growing Globally?

- Cultural Fit
- Lower Cost and Risk
- Longer Tenure (internally appointed serve 1.4 years longer)