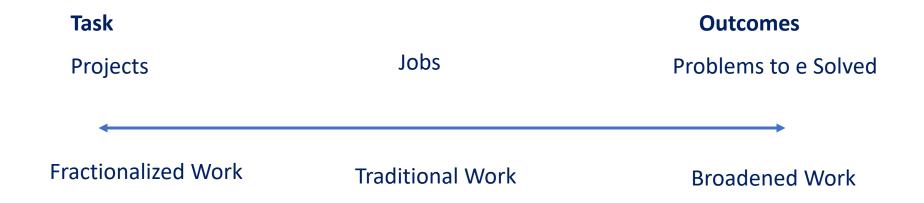

## **Skill Based Organization: A New Model for Work and Workforce**

## Use skills to make decisions about work and the workforce

- Skill Based Hiring
- Skill Based Workforce Planning
- Skill Based Pay
- Skill Based Performance Management
- Skill Based Leadership and Management

### Skill Based Model Organizations:

Why skills matter more than job title?

- Internal Mobility
- Promote Equity
- Agility and Innovation
- Personalized Development